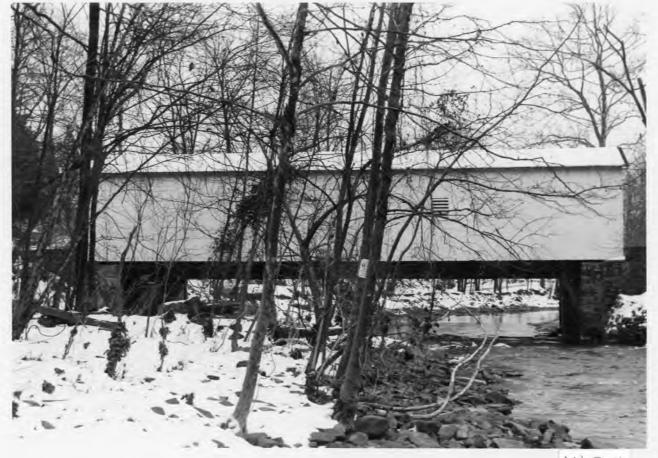

The restored Green Sergeant's Covered Bridge spans Wickecheoke Creek in Delawere Township, Hunterdon County, and carries westbound traffic on the Sergeantsville - Rosemont Road (County Road #32).

The clear span, face to face of stone abutments, is 73'8". The length of the 12 foot wide timber deck roadway is 82 feet.

When the bridge was reassembled in 1961 ventilation was provided for the wooden structure by inserting four 3 feet

by 3 feet louvers on the sides (Two per side).

To the south, and immediately adjacent, of the covered bridge a new single lane steel beam - concrete deck bridge has been built to carrry eastbound traffic. The random native stone masonry parapet and wing walls were designed to soften contrast between the modern bridge and the covered bridge.