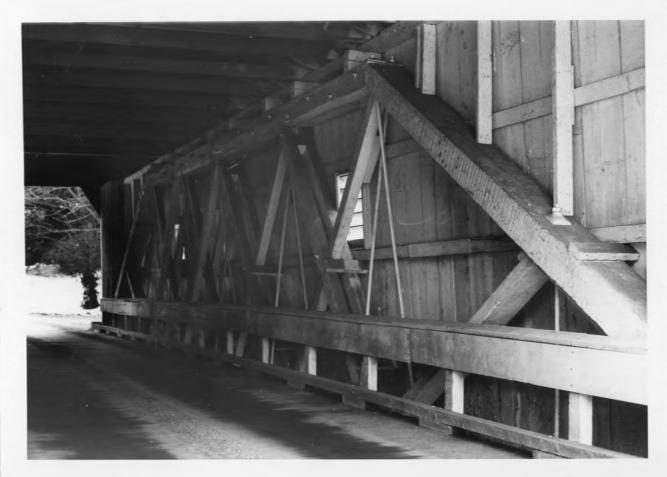

The old timber trusses, 84 feet long by 12 feet 9 inches high and 1 foot 9 inches thick, have been reconditioned and erected in their former position now resting on steel brackets

which project from a new steel under-carriage.

This under-carriage consists of two 36 inch wide flange steel girders spaced ll feet on centers separated by floor

beams at each penel point of the old timber trusses.

The timber deck consists of new and salvaged 3 inch by 10 inch planking laid on 4 inch by 12 inch new treated timber floor stringers spaced about one foot on centers and spanning 10 feet between floor beams. Timber wheel guards and a 22 foot high timber rail on each side of the deck provide for vehicle sefety.

The timber trusses are enclosed by 1 inch by 12 inch white pine vertical tongue and groove boards which are nailed to 3 inch by 5 inch horizontal nailers spaced 3 feet on centers. The vertical joints between the siding boards are covered by 3/4 inch by 3 inch batten strips. Approximately 60% of the original pine siding is contained in the restored

structure. It is painted white.

The pitched roof has 2 inch by 6 inch pine rafters, spaced two feet on centers overlaid by one inch tongue and groove sheathing. About 90% of the old rafters were reused. The balance of the roofing, including the cedar shingles and lathing, however, is new.